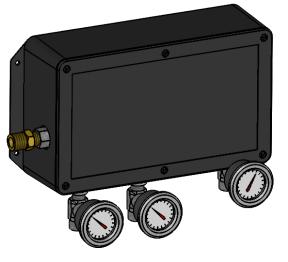

TITLE: **CARBOSWITCH** 3100 - CLASSIC

A CS3100\_C

SCALE: 1:4 WEIGHT: 6.80 LBS SHEET 1 OF 1