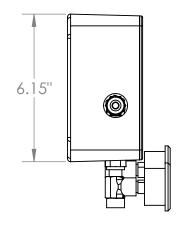

В

**SCALE: 1:2** 

В

NOTE: CS3100 comes with (3) 44" High Pressure Beverage Hoses

NOTE: Depending on application, a CGA 320 or CGA 580 connection will be needed. Be sure to specify upon request.

| , ` | ` |                                                                                                                                         |
|-----|---|-----------------------------------------------------------------------------------------------------------------------------------------|
|     |   | PROPRIETARY AND CONFIDENTIAL                                                                                                            |
|     |   | THE INFORMATION CONTAINED IN THIS<br>DRAWING IS THE SOLE PROPERTY OF<br>MILLER CARBONIC, INC. ANY<br>REPRODUCTION IN PART OR AS A WHOLE |