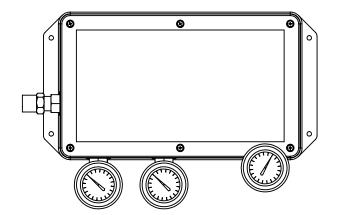

TITLE: **CARBOSWITCH** 3100 - CLASSIC

A CS3100\_C

SCALE: 1:4 WEIGHT: 6.80 LBS SHEET 1 OF 1