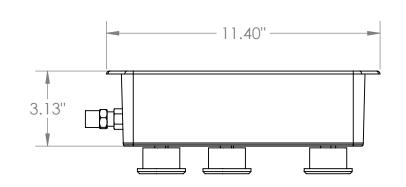

В

**SCALE: 1:2** 

В

NOTE: CS3100 comes with (3) 44" High Pressure Beverage Hoses

NOTE: Depending on application, a CGA 320 or CGA 580 connection will be needed. Be sure to specify upon request.

| , ` | ` |                                                                                                                                         |
|-----|---|-----------------------------------------------------------------------------------------------------------------------------------------|
|     |   | PROPRIETARY AND CONFIDENTIAL                                                                                                            |
|     |   | THE INFORMATION CONTAINED IN THIS<br>DRAWING IS THE SOLE PROPERTY OF<br>MILLER CARBONIC, INC. ANY<br>REPRODUCTION IN PART OR AS A WHOLE |