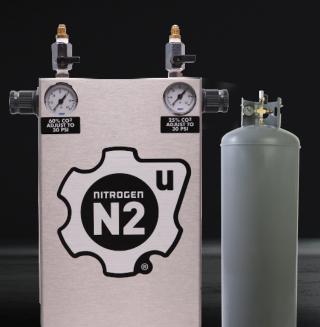

## **B2U GAS BLENDER**

This blending panel utilizes McDantim's Trumix<sup>®</sup> Double gas mixing technology. The two gas outputs are pre-set for the 25/75% and 60/40% CO2/Nitrogen draft beer gas blends required by craft brewers and draft houses. (*Other CO2/N2 blend settings available on request*).

## Nitrogen Storage Tank

With manifold assembly that includes pressure gauge and relief valve. This holding tank is recommended for all MILCARB N2U<sup>®</sup> generator systems.

MC-HT